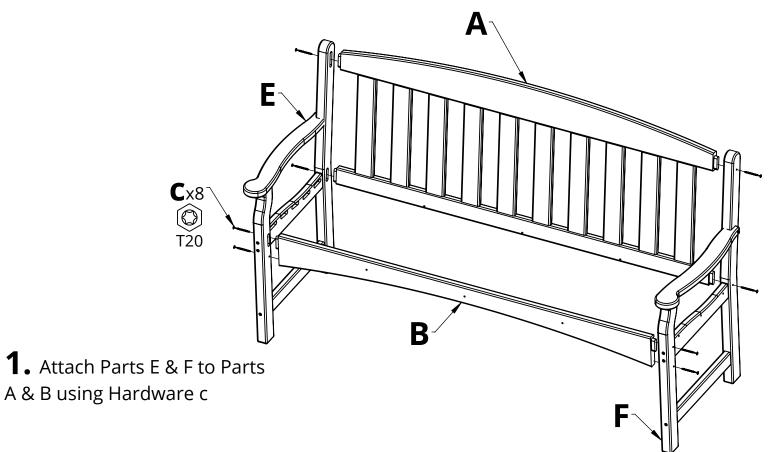

## Please read entire instructions before beginning

**2.** Connect Parts D to the prevoius assembly as shown