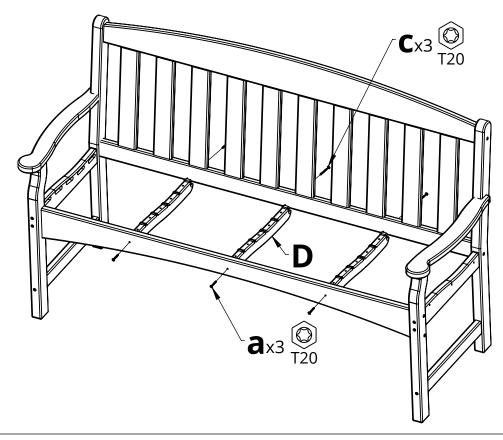

## Please read entire instructions before beginning

**2.** Connect Parts D to the prevoius assembly as shown