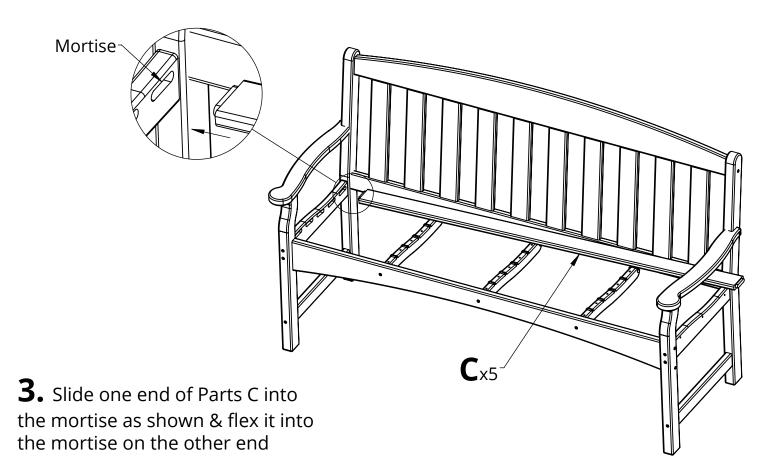

AT SLAT          | SS-57.562 | 5   |  |
| D     | SEAT SUPPORT            | PRT-00294 | 3   |  |
| E     | LEFT SIDE ASSEMBLY      | SA-00159  | 1   |  |
| F     | RIGHT SIDE ASSEMBLY     | SA-00160  | 1   |  |



| HARDWARE |                        |             |     |  |
|----------|------------------------|-------------|-----|--|
| PART     | DESCRIPTION            | PART NO.    | QTY |  |
| а        | #8 X 1-1/2" TORX SCREW | H-0000-S815 | 9   |  |
| b        | #8 X 2" TORX SCREW     | H-0000-S82  | 15  |  |
| С        | #8 X 2-1/2" TORX SCREW | H-0000-S825 | 11  |  |
| d        | DOUBLE SCREW           | H-0000-DS   | 1   |  |

## Suggested Tools: Drill, Plastic Mallet

## Please read entire instructions before beginning





**2.** Connect Parts D to the prevoius assembly as shown