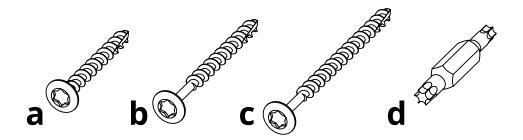

| HARDWARE |                        |             |     |  |
|----------|------------------------|-------------|-----|--|
| PART     | DESCRIPTION            | PART NO.    | QTY |  |
| а        | #8 X 1-1/2" TORX SCREW | H-0000-S815 | 9   |  |
| b        | #8 X 2" TORX SCREW     | H-0000-S82  | 15  |  |
| С        | #8 X 2-1/2" TORX SCREW | H-0000-S825 | 11  |  |
| d        | DOUBLE SCREW           | H-0000-DS   | 1   |  |