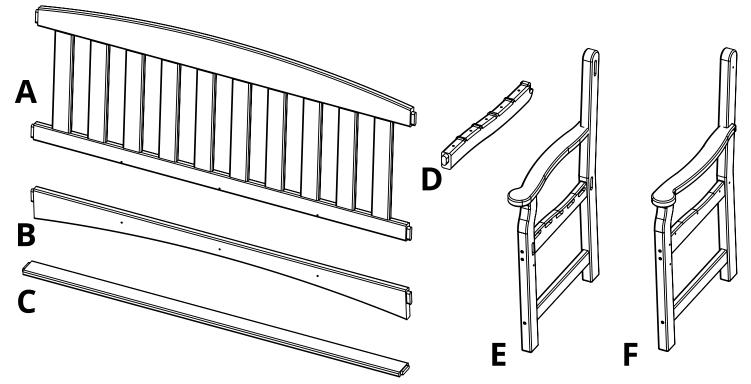

## SKYLINE GARDEN BENCH 60" SK-0405-60

| PARTS |                         |           |     |  |
|-------|-------------------------|-----------|-----|--|
| PART  | DESCRIPTION             | PART NO.  | QTY |  |
| А     | BACK ASSEMBLY           | SA-00173  | 1   |  |
| В     | FRONT RAIL ASSEMBLY 60" | SA-00198  | 1   |  |
| С     | 60IN SEAT SLAT          | SS-57.562 | 5   |  |
| D     | SEAT SUPPORT            | PRT-00294 | 3   |  |
| E     | LEFT SIDE ASSEMBLY      | SA-00159  | 1   |  |
| F     | RIGHT SIDE ASSEMBLY     | SA-00160  | 1   |  |