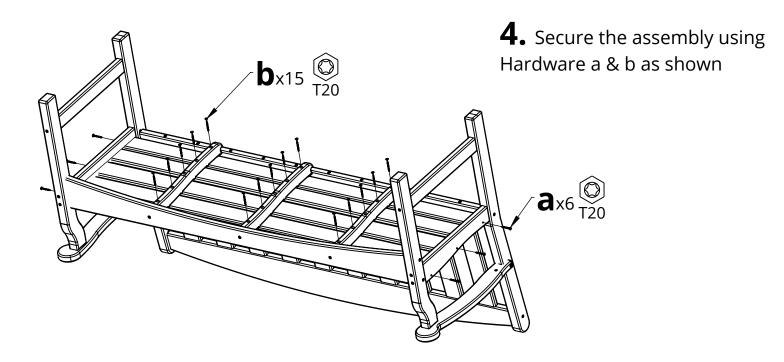

SLAT          | SS-57.562 | 5   |  |
| D     | SEAT SUPPORT            | PRT-00294 | 3   |  |
| E     | LEFT SIDE ASSEMBLY      | SA-00159  | 1   |  |
| F     | RIGHT SIDE ASSEMBLY     | SA-00160  | 1   |  |



| HARDWARE |                        |             |     |  |
|----------|------------------------|-------------|-----|--|
| PART     | DESCRIPTION            | PART NO.    | QTY |  |
| а        | #8 X 1-1/2" TORX SCREW | H-0000-S815 | 9   |  |
| b        | #8 X 2" TORX SCREW     | H-0000-S82  | 15  |  |
| С        | #8 X 2-1/2" TORX SCREW | H-0000-S825 | 11  |  |
| d        | DOUBLE SCREW           | H-0000-DS   | 1   |  |

## Suggested Tools: Drill, Plastic Mallet

## Please read entire instructions before beginning





**2.** Connect Parts D to the prevoius assembly as shown