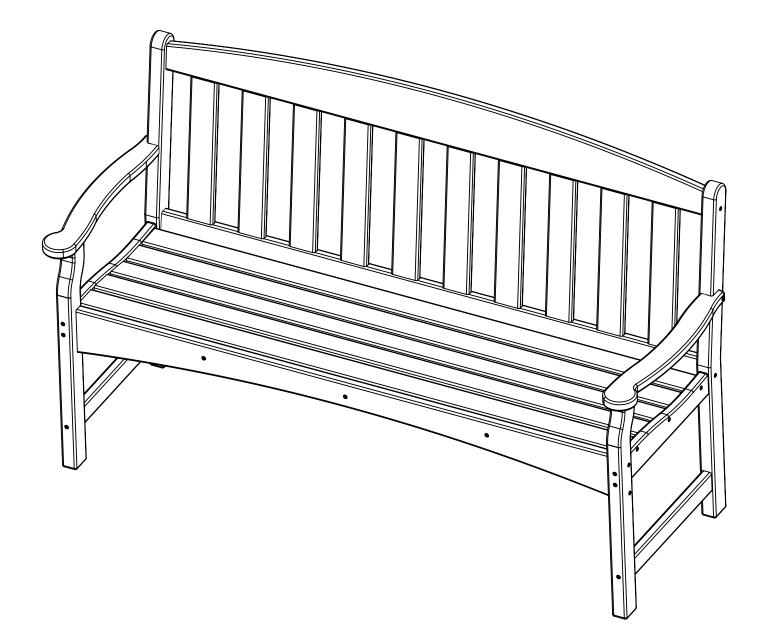

## SKYLINE GARDEN BENCH 60" SK-0405-60

| PARTS |                         |           |     |  |
|-------|-------------------------|-----------|-----|--|
| PART  | DESCRIPTION             | PART NO.  | QTY |  |
| А     | BACK ASSEMBLY           | SA-00173  | 1   |  |
| В     | FRONT RAIL ASSEMBLY 60" | SA-00198  | 1   |  |
| С     | 60IN SEAT SLAT          | SS-57.562 | 5   |  |
| D     | SEAT SUPPORT            | PRT-00294 | 3   |  |
| E     | LEFT SIDE ASSEMBLY      | SA-00159  | 1   |  |
| F     | RIGHT SIDE ASSEMBLY     | SA-00160  | 1   |  |